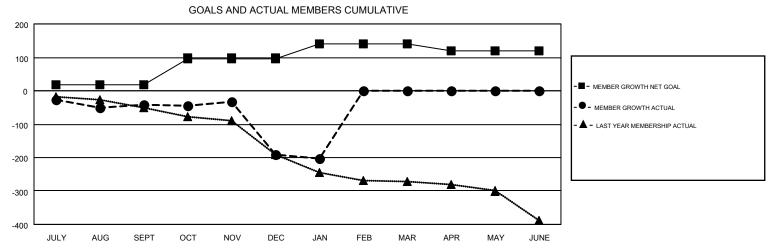

## GMT MONTHLY MEMBERSHIP PROGRESS REPORT

Results as of: 1/31/2019

Multiple District 9

**LOCATION: IOWA** 

| GMT: OPEN                   |   |   |   | _                              |     |     | GMT CA 1 |  |
|-----------------------------|---|---|---|--------------------------------|-----|-----|----------|--|
| Clubs RESULTS FOR 2018-2019 |   |   |   | Members  RESULTS FOR 2018-2019 |     |     |          |  |
|                             |   |   |   |                                |     |     |          |  |
| JULY/AUG/SEPT               | 1 | 0 | 5 | JULY/AUG/SEPT                  | 19  | 156 | 174      |  |
| OCT/NOV/DEC                 | 4 | 1 | 3 | OCT/NOV/DEC                    | 78  | 191 | 309      |  |
| JAN/FEB/MAR                 | 2 | 0 | 2 | JAN/FEB/MAR                    | 44  | 48  | 56       |  |
| APR/MAY/JUNE                | 0 | 0 | 0 | APR/MAY/JUNE                   | -21 | 0   | 0        |  |